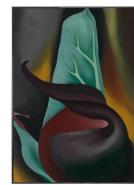

Primary Maker: Georgia O'Keeffe

Nationality: American Skunk Cabbage (Cos Cob) Date: 1922 Credit Line: Bequest of Kathryn Hurd Medium: oil on canvas Dimensions: image: 23 5 /16 x 16 5/16 in. (59.2 x 41.5 cm) frame: 30 3/8 x 23 1/2 x 1 1/2 in. (77.2 x 59.7 x 3.8 cm) Classification: PAINTING Object number: 82.22.40