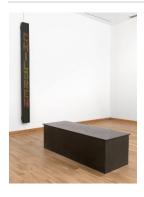

## **Basic Report**

Primary Maker: Jenny

Holzer

**Nationality:** American "I go to schools..." from

Laments Date: 1989

Credit Line: Museum
purchase, acquired with
matching funds from
Michael and Leslie Engl,
Allan and Judith Fulkerson,
Frederick and Dorothy
Rudolph, Linda Janovic,
Elaine Kend, Frederieke
Taylor, Micheline Engel,
and an anonymous donor;
and the National
Endowment for the Arts
and the Kathryn Hurd Fund
Medium: nubian black
granite with electronic LED

sign
Dimensions: Overall: 82 x
30 x 24 3/8 x 128 in.
(208.3 x 76.2 x 61.9 x
325.1 cm) Overall: 128 x
10 x 4 1/2 in. (325.1 x 25.4 x 11.4 cm) Weight: 1100

lb. (499 kg)

Classification: SCULPTURE Object number: 91.4