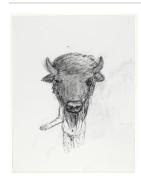

## **Basic Report**

**Primary Maker: Nayland Blake** 

Nationality: American

11.11.15 **Date:** 2015

Credit Line: Museum purchase, Joseph O. Eaton

Fund

Medium: graphite on paper **Dimensions:** sheet:  $12 \times 9$ 

in.  $(30.5 \times 22.9 \text{ cm})$ **Classification:** DRAWING Object number: M.2018.1.1

**Primary Maker: Nayland Blake** Nationality: American

12.10.15 **Date:** 2015

Credit Line: Museum purchase, Joseph O. Eaton