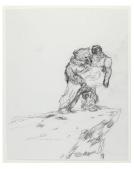

in.  $(30.5 \times 22.9 \text{ cm})$ **Classification:** DRAWING Object number: M.2018.1.1

**Primary Maker: Nayland Blake** Nationality: American

12.10.15 **Date:** 2015

Credit Line: Museum purchase, Joseph O. Eaton

Fund

Medium: graphite on paper **Dimensions:** sheet:  $12 \times 9$ in.  $(30.5 \times 22.9 \text{ cm})$ **Classification: DRAWING** Object number: M.2018.1.2