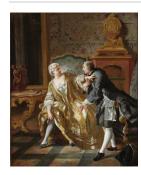

## Basic Report

Primary Maker: Jean François de Troy Nationality: French La conversation galante

**Date:** ca. 1724

Credit Line: Gift of C. A. Wimpfheimer, Class of 1949 Medium: oil on canvas Dimensions: Overall: 25 9 /16 x 21 5/16 in. (65 x 54.2 cm) frame: 33 5/8 x 29 1/4

8.9 cm)

Classification: PAINTING Object number: 80.17.1

x 3 1/2 in. (85.4 x 74.3 x

Primary Maker: Jean François de Troy Nationality: French La declaration d'amour

Date: ca. 1724

Credit Line: Gift of C. A. Wimpfheimer, Class of 1949 Medium: oil on canvas Dimensions: Overall: 25 9 /16 x 21 7/16 in. (65 x 54.5 cm) frame: 33 5/8 x 29 1/4 x 3 1/2 in. (85.4 x 74.3 x