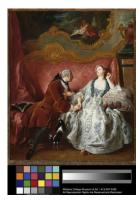

8.9 cm)

Classification: PAINTING Object number: 80.17.1

x 3 1/2 in. (85.4 x 74.3 x

Primary Maker: Jean François de Troy Nationality: French La declaration d'amour

Date: ca. 1724

Credit Line: Gift of C. A. Wimpfheimer, Class of 1949 Medium: oil on canvas Dimensions: Overall: 25 9 /16 x 21 7/16 in. (65 x 54.5 cm) frame: 33 5/8 x 29 1/4 x 3 1/2 in. (85.4 x 74.3 x

8.9 cm)

Classification: PAINTING Object number: 80.17.2