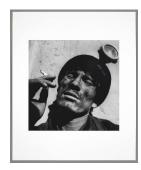

## **Basic Report**

Primary Maker: Liu Zheng

Nationality: Chinese Coal Miner, Xinjiang Province, (from "The Chinese")

Date: negative 1996,

printed 2006

**Credit Line:** Museum purchase, Wachenheim

Family Fund

**Medium:** gelatin silver print **Dimensions:** sheet: 24 x 20 in. (61 x 50.8 cm) image: 14 5/8 x 14 5/8 in. (37.1 x 37.1 cm)

Classification: PHOTO

Object number: M.2006.5.6

Primary Maker: Liu

**Zheng** 