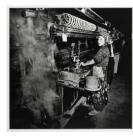

Nationality: Chinese Xinjiang Girl Working in a Textile Factory, Hetian, Xinjiang Province (from "The Chinese")

ine Chinese")

Date: negative 1996,

printed 2006

**Credit Line:** Museum purchase, Wachenheim

Family Fund

Medium: gelatin silver print Dimensions: Overall: 14 9 /16 x 14 9/16 in. (37 x 37 cm) sheet: 24 x 20 in. (61

x 50.8 cm)

Classification: PHOTO Object number: M.

2006.5.98