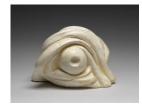

Medium: plaster

**Dimensions:** Overall: 4 3/8 x 6 x 6 1/2 in. (11.1 x 15.2

x 16.5 cm)

Classification: SCULPTURE Object number: M.2002.14.

В