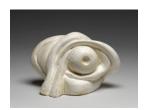

## **Basic Report**

Primary Maker: Louise Bourgeois

Nationality: American EYES, Model for 75th Anniversary sculpture commission Eyes

Date: 2000

**Credit Line:** Gift of the artist

Medium: plaster

**Dimensions:** Overall: 4 x 7 x 6 3/4 in. (10.2 x 17.8 x

17.1 cm)

Classification: SCULPTURE Object number: M.2002.14.

Α

Primary Maker: Louise

**Bourgeois** 

Nationality: American EYES, Model for 75th Anniversary sculpture commission Eyes

Date: 2000

**Credit Line:** Gift of the artist