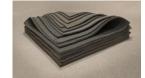

Primary Maker: Robert Morris Nationality: American Untitled Date: 1967-70 Credit Line: Gift of Leo Castelli Medium: grey felt Dimensions: 18 x 72 x 72 in. (45.7 x 182.9 x 182.9 cm) Classification: SCULPTURE Object number: 78.50