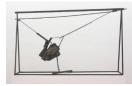

## **Basic Report**

Primary Maker: Melvin Edwards

Nationality: American Chaino Date: 1964 Credit Line: Museum purchase, Karl E. Weston Memorial Fund Medium: welded steel and chains Dimensions: 62 × 102 × 26 in. (157.5 × 259.1 × 66 cm) Classification: SCULPTURE Object number: M.2015.10