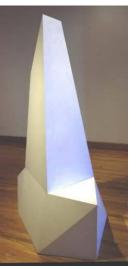

## Primary Maker: Sol LeWitt

Nationality: American Complex Form #3 Date: 1987 Credit Line: Gift of Carol and Sol LeWitt Medium: white painted wood Dimensions: Overall: 41 x 61 1/2 x 34 in. (104.1 x

156.2 x 86.4 cm) Classification: SCULPTURE Object number: 93.9.A