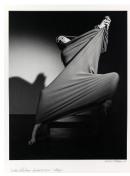

Primary Maker: Barbara Morgan

Nationality: American Martha Graham -Lamentation (Oblique)

**Date:** 1935

**Credit Line:** Museum purchase, Wachenheim

Family Fund

Medium: gelatin silver print Dimensions: photo: 20 × 16 in. (50.8 × 40.6 cm) Classification: PHOTO Object number: M.2014.5.1