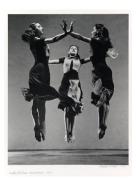

## **Basic Report**

Primary Maker: Barbara Morgan Nationality: American Martha Graham -Celebration (Trio)

**Date:** 1937

**Credit Line:** Museum purchase, Wachenheim

Family Fund

Medium: gelatin silver print Dimensions: photo: 20 × 16 in. (50.8 × 40.6 cm) Classification: PHOTO Object number: M.2014.5.4