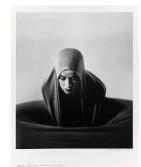

Primary Maker: Barbara Morgan Nationality: American Martha Graham Lamentation (detail)

**Date:** 1935

**Credit Line:** Museum purchase, Wachenheim

Family Fund

Medium: gelatin silver print Dimensions: photo: 20 × 16 in. (50.8 × 40.6 cm) Classification: PHOTO Object number: M.2014.5.2