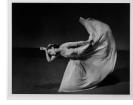

Primary Maker: Barbara Morgan

Nationality: American Martha Graham -Lamentation (Oblique)

**Date:** 1935

**Credit Line:** Museum purchase, Wachenheim

Family Fund

Medium: gelatin silver print Dimensions: photo: 20 × 16 in. (50.8 × 40.6 cm) Classification: PHOTO Object number: M.2014.5.1