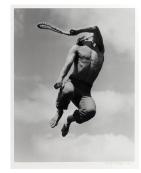

Primary Maker:
Barbara Morgan
Nationality: American
Martha Graham El
Penitente (Erick Hawkins

Solo, "El Flagellante") **Date:** 1940

Credit Line: Museum purchase, Wachenheim

Family Fund

Medium: gelatin silver print Dimensions: photo: 17 3/4 × 14 in. (45.1 × 35.6 cm) Classification: PHOTO Object number: M.2014.5.3