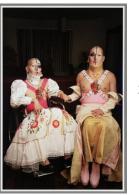

Germain Machuca Nationality: Peruvian Las dos Fridas - Sangre /Semen - Linea de vida, Two Fridas - Blood/Semen -Lifeline Date: 2013 Credit Line: Museum purchase, Wachenheim Family Fund Medium: Digital inkjet print on cotton paper Dimensions: image: 18 7/8 × 12 13/16 in. (47.9 × 32.5 cm) sheet: 19 1/4 × 13 in.  $(48.9 \times 33 \text{ cm})$ Classification: PHOTO Object number: M.2020.12