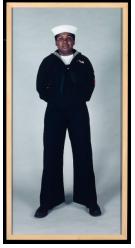

Primary Maker: Catherine Opie Nationality: American Renee Date: 1994 Credit Line: Museum purchase, Wachenheim Family Fund Medium: chromogenic print Dimensions:  $60 \times 30$  in. (152.4  $\times$  76.2 cm) frame:  $61 3/4 \times 21 1/4 \times 2$  in. (156.8  $\times$  54  $\times$  5.1 cm) Classification: PHOTO Object number: M.2016.19