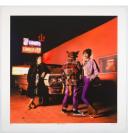

#### Primary Maker: Mika Rottenberg

Nationality: Argentine Pocono Party #2 (from "2008: Expose") Date: 2008 Credit Line: Gift of Exit Art Medium: C-print Dimensions: 22 x 30 in. (55.9 x 76.2 cm) **Classification:** PHOTO Object number: M. 2012.15.4.E