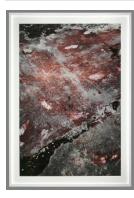

**Primary Maker: Elle** Pérez Nationality: American Stone Bloom Date: 2018 Credit Line: Museum purchase, Wachenheim Family Fund Medium: archival pigment print **Dimensions:** 44  $3/8 \times 31$ in. (112.7 × 78.7 cm) frame:  $45 1/4 \times 32 \times 1 3/4$ in. (114.9 × 81.3 × 4.4 cm) **Classification: PHOTO** Object number: M.2019.15.

В