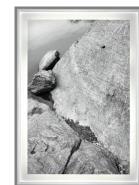

#### Primary Maker: Elle Pérez

Nationality: American Soft Stone Date: 2015/2018 Credit Line: Museum purchase, Wachenheim Family Fund Medium: silver gelatin print Dimensions: 44  $3/8 \times 31$ in. (112.7  $\times$  78.7 cm) frame: 45  $1/4 \times 32 \times 1 3/4$ in. (114.9  $\times$  81.3  $\times$  4.4 cm) Classification: PHOTO Object number: M.2019.15. C