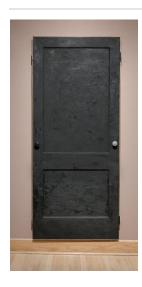

## **Basic Report**

Primary Maker: Jim Dine Nationality: American

Black Door Date: 1962

**Credit Line:** On extended loan from Sonnabend

Gallery

**Medium:** oil on wood **Dimensions:** Overall: 84 5 /8 x 36 5/8 in. (215 x 93

cm)

Classification: SCULPTURE Object number: EL.86.62.2

Primary Maker: Tom Wesselmann

Nationality: American Little Still Life #22

**Date:** 1964

Credit Line: Gift of Sam Hunter, Class of 1944 Medium: collage construction