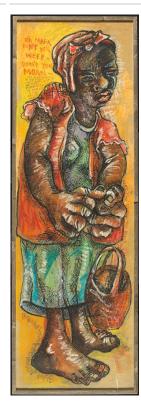

Dimensions: Overall: 5 11 /16  $\times$  6 5/8  $\times$  1 7/16 in. (14.5  $\times$  16.8  $\times$  3.6 cm) Classification: SCULPTURE Object number: 70.30

Primary Maker: Aminah Brenda Lynn Robinson

Nationality: American Oh Mary, Don't You Weep

**Date:** 1978

Credit Line: Gift of Merrill

Berman

Medium: mixed media on

panel

Dimensions: 74  $3/4 \times 23 \ 1$  /2 in. (189.9  $\times$  59.7 cm) Classification: PAINTING Object number: M.

2019.12.2