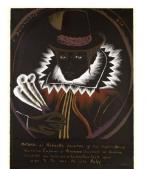

#### Primary Maker: Margo Humphrey Nationality: American Homge [sic] to Sister Gertrude Morgan (from

Gertrude Morgan (from "Artists' Impressions") Date: 1990 Credit Line: Museum purchase, Kathryn Hurd Fund Medium: lithograph on paper Dimensions: sheet: 12 3/16 x 12 5/16 in. (31 x 31.2 cm) image: 12 3/16 x 12 5 /16 in. (31 x 31.2 cm) Classification: PRINTS Object number: 95.7.N