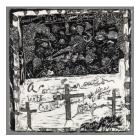

Primary Maker: Jaune **Ouick-To-See Smith** Nationality: Native American Untitled (from "Artists' Impressions") Date: c.1989-1991 Credit Line: Museum purchase, Kathryn Hurd Fund Medium: color lithograph on paper **Dimensions:** sheet: 12 x 12 1/16 in. (30.5 x 30.7 cm) image: 12 x 12 1/16 in. (30.5 x 30.7 cm) Classification: PRINTS Object number: 95.7.V