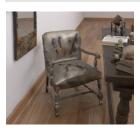

## **Basic Report**

Primary Maker: Amalia Mesa-Bains

Nationality: American Chair from The Library of Sor Juana Inez de la Cruz (from the installation, Venus Envy Chapter Two: The Harem and Other Enclosures, 1994)

Date: 1994

**Credit Line:** Museum purchase, Kathryn Hurd

Fund

Medium: wood, modern

upholstery

**Dimensions:** Overall: 34 1 /2 x 24 x 22 in. (87.6 x 61

x 55.9 cm)

Classification: SCULPTURE Object number: 95.8.B