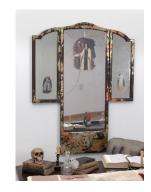

## Primary Maker: Amalia Mesa-Bains

Nationality: American The Library of Sor Juana Inez de la Cruz (from the installation, Venus Envy Chapter Two: The Harem and Other Enclosures, 1994) (LEAD SCREEN)

**Date:** 1994

**Credit Line:** Museum purchase, Kathryn Hurd

Fund

**Medium:** multi-media installation with chair, mirrors, artist book and

photographs

Classification: SCULPTURE Object number: 95.8

## Primary Maker: Amalia Mesa-Bains

Nationality: American Mirror from The Library of Sor Juana Inez de la Cruz (from the installation, Venus Envy Chapter Two: The Harem and Other Enclosures, 1994) (LEAD SCREEN)

**Date:** 1994

**Credit Line:** Museum purchase, Kathryn Hurd

Fund

Medium: mirror, glass,

wood

**Dimensions:** Overall: 58 x 47 x 1 1/2 in. (147.3 x

119.4 x 3.8 cm)

Classification: SCULPTURE Object number: 95.8.A