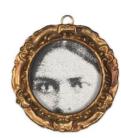

 $\times$  167.6 cm)

**Classification:** SCULPTURE **Object number:** 95.8.C

Primary Maker: Amalia

**Mesa-Bains** 

**Nationality:** American Eyes from The Library of Sor Juana Inez de la Cruz

Date: 1994

**Credit Line:** Museum purchase, Kathryn Hurd

Fund

Medium: framed photograph (1 of 4) Dimensions: frame: 5 in. (12.7 cm) diameter

Classification: SCULPTURE Object number: 95.8.D.1

Primary Maker: Amalia Mesa-Bains

Nationality: American Eyes from The Library of Sor Juana Inez de la Cruz (from the installation, Venus Envy Chapter Two: The Harem and Other Enclosures, 1994)

**Date:** 1994

**Credit Line:** Museum purchase, Kathryn Hurd

Fund

Medium: framed photograph (3 of 4) Dimensions: frame: 5 in. (12.7 cm) diameter

Classification: SCULPTURE Object number: 95.8.D.3

Primary Maker: Amalia Mesa-Bains

Nationality: American Eyes from The Library of Sor Juana Inez de la Cruz (from the installation, Venus Envy Chapter Two: The Harem and Other Enclosures, 1994)

**Date:** 1994

**Credit Line:** Museum purchase, Kathryn Hurd

Fund

Medium: framed photograph (4 of 4) Dimensions: frame: 5 in. (12.7 cm) diameter

Classification: SCULPTURE Object number: 95.8.D.4

Primary Maker: Amalia

**Mesa-Bains** 

Nationality: American Eyes from The Library of Sor Juana Inez de la Cruz (from the installation, Venus Envy Chapter Two: The Harem and Other Enclosures, 1994)

**Date:** 1994

**Credit Line:** Museum purchase, Kathryn Hurd

Fund

Medium: framed photograph (2 of 4) Dimensions: frame: 5 in. (12.7 cm) diameter

Classification: SCULPTURE Object number: 95.8.D.2