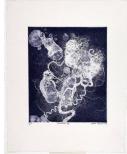

## **Basic Report**

Primary Maker: Susan

Aldworth

Nationality: British Brainscape 24 Date: 2006

**Credit Line:** Gift of the artist **Medium:** etching and aquatint on paper

Dimensions: plate: 11 3/4 x 9 3/4 in. (29.8 x 24.8 cm) Classification: PRINTS Object number: M.2010.5