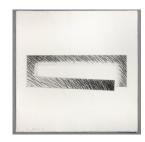

Primary Maker: Richard

Smith

Nationality: British
VI (from "Proscenium

Suite") **Date:** 1971

**Credit Line:** Gift of Renato Valente, through the Martin S. Ackerman

Foundation

Medium: etching on paper Dimensions: sheet: 23 x 23 1/16 in. (58.4 x 58.5 cm) Classification: PRINTS Object number: 80.26.2