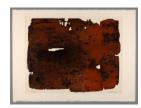

## **Basic Report**

Primary Maker: Pierre

**Soulages** 

**Nationality:** French Etching XVII

**Date:** 1961

Credit Line: Museum

purchase

Medium: etching

**Dimensions:** sheet: 22 9/16 x 30 in. (57.3 x 76.2 cm) image: 18 1/8 x 22 5/8 in.

(46 x 57.5 cm)

Classification: PRINTS Object number: 63.15

Primary Maker: Richard

Smith

Nationality: British

V (from "Proscenium Suite")