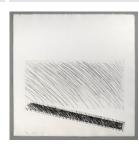

**Dimensions:** sheet: 22 9/16 x 30 in. (57.3 x 76.2 cm) image: 18 1/8 x 22 5/8 in.

(46 x 57.5 cm)

Classification: PRINTS Object number: 63.15

Primary Maker: Richard

Smith

Nationality: British

V (from "Proscenium Suite")

**Date:** 1971

**Credit Line:** Gift of Renato Valente, through the Martin S. Ackerman

Foundation

Medium: etching on paper Dimensions: sheet: 22 15 /16 x 23 in. (58.2 x 58.4

cm)

Classification: PRINTS Object number: 80.26.3