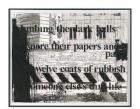

Object number: M.

2019.23.20

**Primary Maker: Monica** 

Bonvicini

Nationality: Italian **Twelve Coats** 

**Date:** 2005

Credit Line: Gift of Johanna Reinfeld Kolodny, Class of

2001

Medium: collage, ink and

foil on paper

Dimensions:  $63 \times 78 \ 3/4$ in.  $(160 \times 200 \text{ cm})$ Classification: DRAWING Object number: M.

2019.24.3

**Primary Maker: Mary** Frank

**Nationality:** American