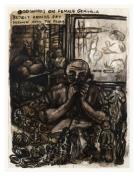

Norton

Medium: paint, pencil, crayon on Arches paper **Dimensions:**  $30 \times 22$  in.  $(76.2 \times 55.9 \text{ cm})$  frame: 37  $1/2 \times 29 \ 1/4 \times 2 \ \text{in.} (95.3)$ 

 $\times$  74.3  $\times$  5.1 cm)

Classification: DRAWING

Object number: M.

2015.17.10

**Primary Maker: Monica** 

Majoli

Nationality: American Study for Head

Date: 2005

Credit Line: Gift of Patti and Frank Kolodny, Parents