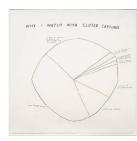

(54.2 x 69.8 cm)

Classification: DRAWING Object number: M.2002.2.4

**Primary Maker:** Christine Sun Kim

Nationality: American Why I Watch With Closed

Captions Date: 2019

Credit Line: Museum purchase, Wachenheim

Family Fund

**Medium:** charcoal and oil

pastel on paper

Dimensions: sheet: 49 1/4 × 49 1/4 in. (125.1 × 125.1 cm) frame: 50  $3/4 \times 50 \ 3/4$ in.  $(128.9 \times 128.9 \text{ cm})$ Classification: DRAWING Object number: M.2020.6