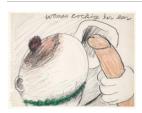

Primary Maker: Lee

Lozano

Nationality: American Woman Cocking Her Ear Date: c. 1961-1963 Credit Line: Gift of Jenny

Holzer

**Medium:** crayon | and | graphite on paper

**Dimensions:** Overall: 9 x 11 3/4 in. (22.9 x 29.8 cm) frame: 12 1/2 x 15 1/4 in.

(31.8 x 38.7 cm)

Classification: DRAWING Object number: M.2007.9.1