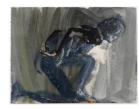

Classification: DRAWING

Object number: M.

2015.17.10

**Primary Maker: Monica** 

Majoli

Nationality: American Study for Head

Date: 2005

Credit Line: Gift of Patti and Frank Kolodny, Parents

of Class of 2001

Medium: watercolor and

gouache on paper Dimensions:  $14 1/2 \times 20$ in.  $(36.8 \times 50.8 \text{ cm})$  frame:

 $19 \frac{1}{4} \times 25 \frac{1}{4} \times 1 \frac{3}{8} \text{ in.}$  $(48.9 \times 64.1 \times 3.5 \text{ cm})$ Classification: DRAWING