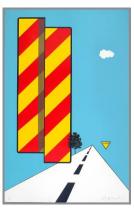

Classification: PRINTS Object number: 81.13.51

Primary Maker: Allan

D'Arcangelo

Nationality: American Untitled (from the "National Collection of Fine

Arts Poster Series")

**Date:** 1968

**Credit Line:** Gift of Susan W. and Stephen D. Paine,

Class of 1954

Medium: silkscreen

**Dimensions:** image: 29 3/4 x 18 7/8 in. (75.5 x 48 cm) frame: 30 3/16 x 19 3/8 in.

(76.7 x 49.2 cm) Classification: PRINTS Object number: 74.50.3