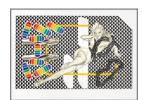

## **Basic Report**

Primary Maker: Peter

Phillips

Nationality: British Gravy for the Navy Date: 1968-75

**Credit Line:** Gift of Saul Steinberg, through the Martin S. Ackerman

Foundation

Medium: silkscreen
Dimensions: sheet: 28 11
/16 x 40 3/8 in. (72.8 x
102.5 cm) image: 23 1/8 x
37 1/4 in. (58.8 x 94.6 cm)