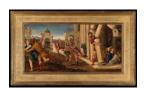

## **Basic Report**

Primary Maker: Bonifacio Veronese

**Nationality:** Italian Samson Destroying the Temple

**Date:** ca. early-mid 16th c. **Credit Line:** Gift of Mr.

Edward W. Carter Medium: oil on canvas Dimensions: Overall: 9 11 /16 x 20 1/8 in. (24.6 x 51.1 cm) frame: 14 15/16 x

25 in. (38 x 63.5 cm) Classification: PAINTING Object number: 61.22.B

Primary Maker: Georgia O'Keeffe

Nationality: American Skunk Cabbage (Cos Cob)

**Date:** 1922

Credit Line: Bequest of

Kathryn Hurd

Medium: oil on canvas Dimensions: image: 23 5 /16 x 16 5/16 in. (59.2 x 41.5 cm) frame: 30 3/8 x 23 1/2 x 1 1/2 in. (77.2 x