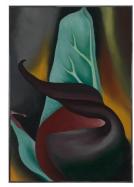

25 in. (38 x 63.5 cm) Classification: PAINTING Object number: 61.22.B

Primary Maker: Georgia O'Keeffe

Nationality: American Skunk Cabbage (Cos Cob)

**Date:** 1922

Credit Line: Bequest of

Kathryn Hurd

Medium: oil on canvas Dimensions: image: 23 5 /16 x 16 5/16 in. (59.2 x 41.5 cm) frame: 30 3/8 x 23 1/2 x 1 1/2 in. (77.2 x

59.7 x 3.8 cm)

Classification: PAINTING Object number: 82.22.40