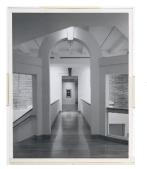

## Primary Maker: Ralph Lieberman

Nationality: American Untitled: Interior view of the Williams College Museum of Art Date: c. 1984 Credit Line: Gift of the artist Medium: gelatin silver print Dimensions: 10 x 8 in. (25.4 x 20.3 cm) Classification: PHOTO Object number: M.2011.2.2