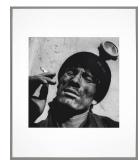

## Primary Maker: Liu Zheng

Nationality: Chinese Coal Miner, Xinjiang Province, (from "The Chinese") Date: negative 1996, printed 2006 Credit Line: Museum purchase, Wachenheim Family Fund Medium: gelatin silver print Dimensions: sheet: 24 x 20 in. (61 x 50.8 cm) image: 14 5/8 x 14 5/8 in. (37.1 x 37.1 cm) **Classification: PHOTO** Object number: M.2006.5.6