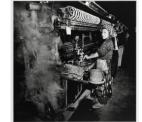

## Primary Maker: Liu Zheng

Nationality: Chinese Xinjiang Girl Working in a Textile Factory, Hetian, Xinjiang Province (from "The Chinese") Date: negative 1996, printed 2006 Credit Line: Museum purchase, Wachenheim Family Fund Medium: gelatin silver print **Dimensions:** Overall: 14 9 /16 x 14 9/16 in. (37 x 37 cm) sheet: 24 x 20 in. (61 x 50.8 cm) **Classification:** PHOTO Object number: M. 2006.5.98