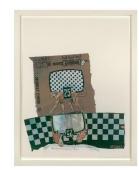

cm)

Classification: PRINTS Object number: 83.37.E

x 36 5/16 in. (122 x 92.3

Primary Maker: Robert Rauschenberg

Nationality: American Monkey Chow (from "Chow" suite)

**Date:** 1977

Credit Line: Gift of Mr. and Mrs. Martin J. Oppenheimer Medium: color screenprint and collage on paper Dimensions: sheet: 48 1/8 x 36 5/16 in. (122.2 x 92.3

cm)

Classification: PRINTS Object number: 83.37.C