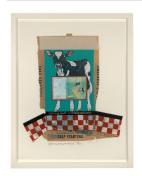

## **Basic Report**

Primary Maker: Robert Rauschenberg

Nationality: American Calf Startena (from "Chow" suite)

**Date:** 1977

Credit Line: Gift of Mr. and Mrs. Martin J. Oppenheimer Medium: color screenprint and collage on paper Dimensions: sheet: 48 1/16

cm)

Classification: PRINTS Object number: 83.37.E

x 36 5/16 in. (122 x 92.3

Primary Maker: Robert Rauschenberg

Nationality: American Monkey Chow (from "Chow" suite)

**Date:** 1977

Credit Line: Gift of Mr. and Mrs. Martin J. Oppenheimer Medium: color screenprint and collage on paper Dimensions: sheet: 48 1/8 x 36 5/16 in. (122.2 x 92.3