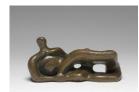

**Dimensions:** Overall: 3 1/4 x 1 7/8 x 2 1/2 in. (8.2 x

4.7 x 6.3 cm)

Classification: ANCIENT Object number: 41.5.8

Primary Maker: Henry Spencer Moore

Nationality: English Reclining Figure Date: 1945

Credit Line: Bequest of

Jane T. Ritchie **Medium:** bronze

**Dimensions:** Overall: 3 x 6 3 /4 x 2 1/4 in. (7.6 x 17.1 x

5.7 cm)

Classification: SCULPTURE Object number: 85.24.41