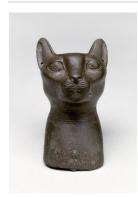

## **Basic Report**

Primary Maker: Egyptian

**Nationality:** Egyptian Head of a Cat

Date: 26th Dynasty (664-

525 BC)

Credit Line: Gift of Sir Henry Rawlinson through Dwight W. Marsh, Class of

1842, by exchange **Medium:** bronze

**Dimensions:** Overall: 3 1/4 x 1 7/8 x 2 1/2 in. (8.2 x

4.7 x 6.3 cm)

Classification: ANCIENT Object number: 41.5.8

Primary Maker: Henry Spencer Moore

Nationality: English Reclining Figure Date: 1945

Credit Line: Bequest of