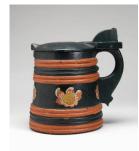

Medium: wood | pigment |

and | cloth

**Dimensions:** Overall: 13 1 /2 x 8 x 13 in. (34.3 x 20.3

x 33 cm)

Classification: AFRICAN Object number: 97.12

Primary Maker: American

**Nationality:** American

Piggin with Lid **Date:** c. 1675

**Credit Line:** Bequest of Charles M. Davenport,

Class of 1901

Medium: oak and pine |

paint

**Dimensions:** Overall: 9 5 /16 in. (23.7 cm) Base: 6 15

/16 in. (17.7 cm)

Classification: DEC ARTS Object number: 43.2.113