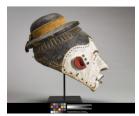

## **Basic Report**

Primary Maker: Igbo
Cultural Group

Nationality: Nigeria, West

Africa

Helmet Mask

Date: 20th century

Credit Line: Gift of Robert

and Suzanne Bach

Medium: wood | pigment |

and | cloth

**Dimensions:** Overall: 13 1 /2 x 8 x 13 in. (34.3 x 20.3

x 33 cm)

Classification: AFRICAN Object number: 97.12

Primary Maker: American

**Nationality:** American

Piggin with Lid **Date:** c. 1675