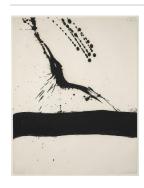

## Primary Maker: Robert Motherwell

**Nationality:** American Beside the Sea #31

**Date:** 1962

**Credit Line:** Gift of Prof. and Mrs. S. Lane Faison Jr. **Medium:** oil on paper

**Dimensions:** sheet: 29 x 22 7/8 in. (73.6 x 58.1 cm)

frame: 36 9/16 x 30 11/16

in. (92.8 x 78 cm)

Classification: DRAWING

Object number: 86.16