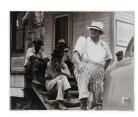

## **Basic Report**

Primary Maker: Dorothea Lange

**Nationality:** American Plantation owner, Mississippi Delta, near Clarksdale, Miss.

**Date:** June 1936 **Credit Line:** Museum purchase, Karl E. Weston

Memorial Fund

Medium: gelatin silver print Dimensions: image: 7 1/2 x 9 3/8 in. (19 x 23.8 cm) Classification: PHOTO Object number: 77.43.12

Primary Maker: George

Inness

**Nationality:** American

Twilight **Date:** c. 1860