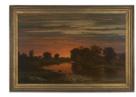

Memorial Fund

Medium: gelatin silver print Dimensions: image: 7 1/2 x 9 3/8 in. (19 x 23.8 cm) Classification: PHOTO Object number: 77.43.12

Primary Maker: George

Inness

**Nationality:** American

Twilight **Date:** c. 1860

Credit Line: Gift of Cyrus P. Smith, Class of 1918, in memory of his father, B. Herbert Smith, Class of

1885

Medium: oil on canvas Dimensions: frame: 41 x 59 x 3 3/4 in. (104.1 x 149.9 x 9.5 cm) Overall: 36 x 54 1/4 in. (91.4 x 137.8

cm)

Classification: PAINTING Object number: 79.66